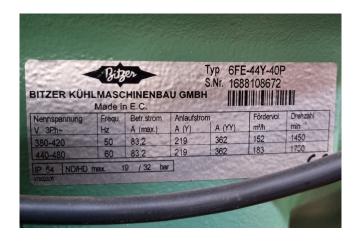

### **Specifications**

| Brand                    | Bitzer           |
|--------------------------|------------------|
| Type                     | 6FE-44Y-40P (x2) |
| Refrigerant              | Freon            |
| kW at 0°C/+40°C          | 253,1            |
| kW at -5ºC/+40ºC         | 211,4            |
| kW at -10°C/+40°C        | 175,1            |
| kW at -20°C/+40°C        | 116,2            |
| kW at -30°C/+40°C        | 72,5             |
| kW at -40°C/+40°C        | 40,9             |
| kW at -45°C/+40°C        | 28,7             |
| On steel base frame      | ✓                |
| Pressure safety switches | ✓                |
| Hp/Lp/Op                 |                  |
| Pressure gauges          | ✓                |
| Hp/Lp/Op                 |                  |
| Oil level system AC&R    | ✓                |
| m3 / h                   | 304,0            |
| Remarks                  | Y.o.b. 2015      |
| Package / Rack           | /                |
| Sizes                    | 2540x900x620 mm  |
|                          | (LxWxH)          |
| Stock                    |                  |

#### Used Bitzer 6FE-44Y-40P (x2)

Used Bitzer 6FE-44Y-40P (x2) semihermetic reciprocating compressors on Freon with pressure safety/switches and a oil level regulator. The compressors have a total displacement of 304 m<sup>3</sup>/h.