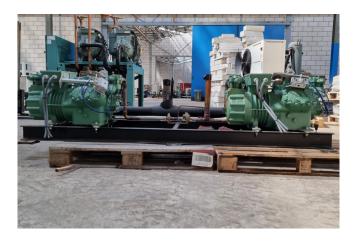

# Bitzer 6FE-44Y-40P (x2)

### **Specifications**

| Brand                    | Bitzer           |
|--------------------------|------------------|
| Type                     | 6FE-44Y-40P (x2) |
| Refrigerant              | Freon            |
| kW at 0°C/+40°C          | 253,1            |
| kW at -5ºC/+40ºC         | 211,4            |
| kW at -10°C/+40°C        | 175,1            |
| kW at -20°C/+40°C        | 116,2            |
| kW at -30°C/+40°C        | 72,5             |
| kW at -40°C/+40°C        | 40,9             |
| kW at -45°C/+40°C        | 28,7             |
| On steel base frame      | ✓                |
| Pressure safety switches | ✓                |
| Hp/Lp/Op                 |                  |
| Pressure gauges          | ✓                |
| Hp/Lp/Op                 |                  |
| Oil level system AC&R    | ✓                |
| m3 / h                   | 304,0            |
| Remarks                  | Y.o.b. 2015      |
| Package / Rack           | /                |
| Sizes                    | 2540x900x620 mm  |
|                          | (LxWxH)          |
| Stock                    |                  |

#### Used Bitzer 6FE-44Y-40P (x2)

Used Bitzer 6FE-44Y-40P (x2) semihermetic reciprocating compressors on Freon with pressure safety/switches and a oil level regulator. The compressors have a total displacement of 304 m<sup>3</sup>/h.