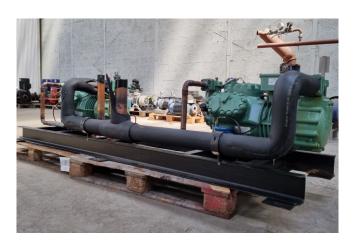

#### Used Bitzer 6FE-44Y-40P (x2)

Used Bitzer 6FE-44Y-40P (x2) semihermetic reciprocating compressors on Freon with pressure safety/switches and a oil level regulator. The compressors have a total displacement of 304 m<sup>3</sup>/h.