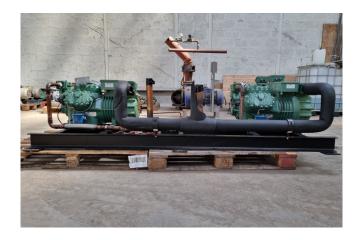

# Bitzer 6FE-44Y-40P (x2)

### **Specifications**

| Brand                    | Bitzer           |
|--------------------------|------------------|
| Type                     | 6FE-44Y-40P (x2) |
| Refrigerant              | Freon            |
| kW at 0°C/+40°C          | 253,1            |
| kW at -5ºC/+40ºC         | 211,4            |
| kW at -10°C/+40°C        | 175,1            |
| kW at -20°C/+40°C        | 116,2            |
| kW at -30°C/+40°C        | 72,5             |
| kW at -40°C/+40°C        | 40,9             |
| kW at -45°C/+40°C        | 28,7             |
| On steel base frame      | ✓                |
| Pressure safety switches | ✓                |
| Hp/Lp/Op                 |                  |
| Pressure gauges          | ✓                |
| Hp/Lp/Op                 |                  |
| Oil level system AC&R    | ✓                |
| m3 / h                   | 304,0            |
| Remarks                  | Y.o.b. 2015      |
| Package / Rack           | /                |
| Sizes                    | 2540x900x620 mm  |
|                          | (LxWxH)          |
| Stock                    |                  |

#### Used Bitzer 6FE-44Y-40P (x2)

Used Bitzer 6FE-44Y-40P (x2) semihermetic reciprocating compressors on Freon with pressure safety/switches and a oil level regulator. The compressors have a total displacement of 304 m<sup>3</sup>/h.