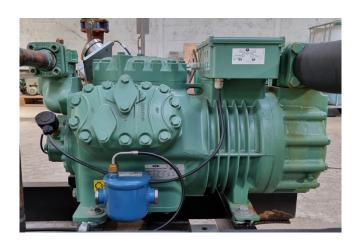

#### Used Bitzer 6FE-44Y-40P (x2)

Used Bitzer 6FE-44Y-40P (x2) semihermetic reciprocating compressors on Freon with pressure safety/switches and a oil level regulator. The compressors have a total displacement of 304 m<sup>3</sup>/h.