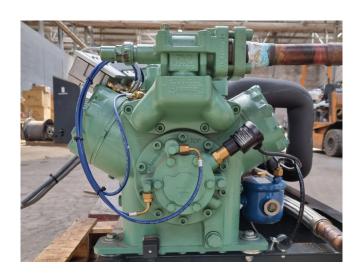

#### Used Bitzer 6FE-44Y-40P (x2)

Used Bitzer 6FE-44Y-40P (x2) semihermetic reciprocating compressors on Freon with pressure safety/switches and a oil level regulator. The compressors have a total displacement of 304 m<sup>3</sup>/h.