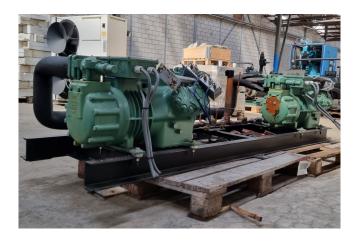

#### Used Bitzer 6FE-44Y-40P (x2)

Used Bitzer 6FE-44Y-40P (x2) semihermetic reciprocating compressors on Freon with pressure safety/switches and a oil level regulator. The compressors have a total displacement of 304 m<sup>3</sup>/h.