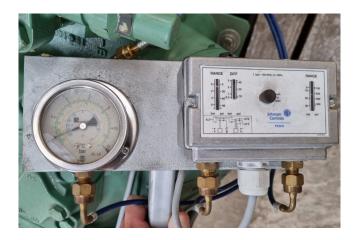

### **Specifications**

| Brand                    | Bitzer           |
|--------------------------|------------------|
| Type                     | 6FE-44Y-40P (x2) |
| Refrigerant              | Freon            |
| kW at 0°C/+40°C          | 253,1            |
| kW at -5ºC/+40ºC         | 211,4            |
| kW at -10°C/+40°C        | 175,1            |
| kW at -20°C/+40°C        | 116,2            |
| kW at -30°C/+40°C        | 72,5             |
| kW at -40°C/+40°C        | 40,9             |
| kW at -45°C/+40°C        | 28,7             |
| On steel base frame      | ✓                |
| Pressure safety switches | ✓                |
| Hp/Lp/Op                 |                  |
| Pressure gauges          | ✓                |
| Hp/Lp/Op                 |                  |
| Oil level system AC&R    | ✓                |
| m3 / h                   | 304,0            |
| Remarks                  | Y.o.b. 2015      |
| Package / Rack           | /                |
| Sizes                    | 2540x900x620 mm  |
|                          | (LxWxH)          |
| Stock                    |                  |

#### Used Bitzer 6FE-44Y-40P (x2)

Used Bitzer 6FE-44Y-40P (x2) semihermetic reciprocating compressors on Freon with pressure safety/switches and a oil level regulator. The compressors have a total displacement of 304 m<sup>3</sup>/h.