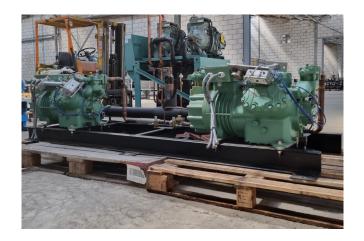

# Bitzer 6FE-44Y-40P (x2)

### **Specifications**

| Brand                    | Bitzer           |
|--------------------------|------------------|
| Type                     | 6FE-44Y-40P (x2) |
| Refrigerant              | Freon            |
| kW at 0°C/+40°C          | 253,1            |
| kW at -5ºC/+40ºC         | 211,4            |
| kW at -10°C/+40°C        | 175,1            |
| kW at -20°C/+40°C        | 116,2            |
| kW at -30°C/+40°C        | 72,5             |
| kW at -40°C/+40°C        | 40,9             |
| kW at -45°C/+40°C        | 28,7             |
| On steel base frame      | ✓                |
| Pressure safety switches | ✓                |
| Hp/Lp/Op                 |                  |
| Pressure gauges          | ✓                |
| Hp/Lp/Op                 |                  |
| Oil level system AC&R    | ✓                |
| m3 / h                   | 304,0            |
| Remarks                  | Y.o.b. 2015      |
| Package / Rack           | /                |
| Sizes                    | 2540x900x620 mm  |
|                          | (LxWxH)          |
| Stock                    |                  |

#### Used Bitzer 6FE-44Y-40P (x2)

Used Bitzer 6FE-44Y-40P (x2) semihermetic reciprocating compressors on Freon with pressure safety/switches and a oil level regulator. The compressors have a total displacement of 304 m<sup>3</sup>/h.