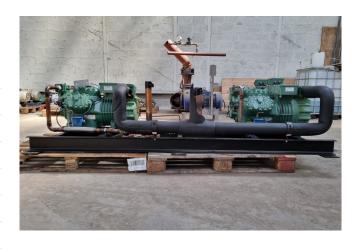

# Bitzer 6FE-44Y-40P (x2)

### **Specifications**

| Brand                    | Bitzer           |
|--------------------------|------------------|
| Type                     | 6FE-44Y-40P (x2) |
| Refrigerant              | Freon            |
| kW at 0°C/+40°C          | 253,1            |
| kW at -5ºC/+40ºC         | 211,4            |
| kW at -10°C/+40°C        | 175,1            |
| kW at -20°C/+40°C        | 116,2            |
| kW at -30°C/+40°C        | 72,5             |
| kW at -40°C/+40°C        | 40,9             |
| kW at -45°C/+40°C        | 28,7             |
| On steel base frame      | ✓                |
| Pressure safety switches | ✓                |
| Hp/Lp/Op                 |                  |
| Pressure gauges          | ✓                |
| Hp/Lp/Op                 |                  |
| Oil level system AC&R    | ✓                |
| m3 / h                   | 304,0            |
| Remarks                  | Y.o.b. 2015      |
| Package / Rack           | /                |
| Sizes                    | 2540x900x620 mm  |
|                          | (LxWxH)          |
| Stock                    |                  |

#### Used Bitzer 6FE-44Y-40P (x2)

Used Bitzer 6FE-44Y-40P (x2) semihermetic reciprocating compressors on Freon with pressure safety/switches and a oil level regulator. The compressors have a total displacement of 304 m<sup>3</sup>/h.