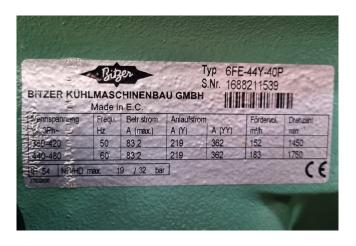

### **Specifications**

| Brand                    | Bitzer           |
|--------------------------|------------------|
| Type                     | 6FE-44Y-40P (x2) |
| Refrigerant              | Freon            |
| kW at 0°C/+40°C          | 253,1            |
| kW at -5ºC/+40ºC         | 211,4            |
| kW at -10°C/+40°C        | 175,1            |
| kW at -20°C/+40°C        | 116,2            |
| kW at -30°C/+40°C        | 72,5             |
| kW at -40°C/+40°C        | 40,9             |
| kW at -45°C/+40°C        | 28,7             |
| On steel base frame      | ✓                |
| Pressure safety switches | ✓                |
| Hp/Lp/Op                 |                  |
| Pressure gauges          | ✓                |
| Hp/Lp/Op                 |                  |
| Oil level system AC&R    | ✓                |
| m3 / h                   | 304,0            |
| Remarks                  | Y.o.b. 2015      |
| Package / Rack           | /                |
| Sizes                    | 2540x900x620 mm  |
|                          | (LxWxH)          |
| Stock                    |                  |

#### Used Bitzer 6FE-44Y-40P (x2)

Used Bitzer 6FE-44Y-40P (x2) semihermetic reciprocating compressors on Freon with pressure safety/switches and a oil level regulator. The compressors have a total displacement of 304 m<sup>3</sup>/h.